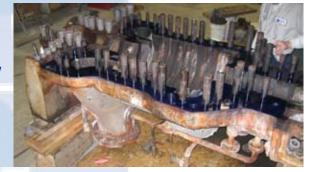

## EMERGENCY STEAM TURBINE OVERHAUL

PROBLEM: EMERGENCY REPAIR OF EXTENSIVE WATER SLUG DAMAGE OF 8-STAGE IR STEAM TURBINE ON 24/7 BASIS FOR NJ REFINERY

## **RMS SOLUTION:**

- Repair & overhaul within 21 days in RMS shop
- Complete teardown, rework, overhaul & reassembly
- Significant repairs & component modifications
- Rotor steam cleaned, balanced & indicated
- Steam chest, cover & bearing pads machined
- Bearing housing & cap modified for serviceability
- Trip mechanism, lift bars & packing boxes restored
- Valve cages, studs, fasteners & consumables by RMS
- New insulation blankets made & installed
- Overhauling & upgrading additional spare rotor with tilting pad type bearing