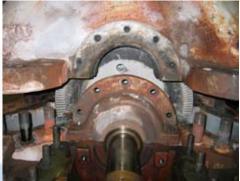

## EMERGENCY STEAM TURBINE OVERHAUL

PROBLEM: EMERGENCY REPAIR OF EXTENSIVE WATER SLUG DAMAGE OF 8-STAGE IR STEAM TURBINE ON 24/7 BASIS FOR NJ REFINERY

## **RMS SOLUTION:**

- Repair & overhaul within 21 days in RMS shop
- Complete teardown, rework, overhaul & reassembly
- Significant repairs & component modifications
- Rotor steam cleaned, balanced & indicated
- Steam chest, cover & bearing pads machined
- Bearing housing & cap modified for serviceability
- Trip mechanism, lift bars & packing boxes restored
- Valve cages, studs, fasteners & consumables by RMS
- New insulation blankets made & installed
- Overhauling & upgrading additional spare rotor with tilting pad type bearing