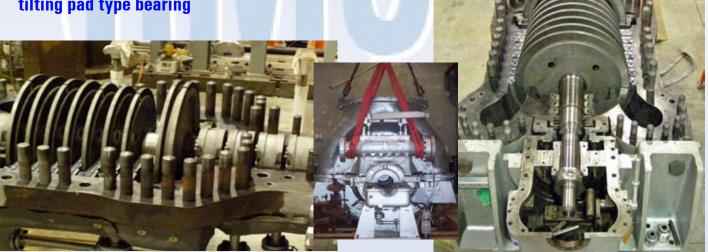

## EMERGENCY STEAM TURBINE OVERHAUL

PROBLEM: EMERGENCY REPAIR OF EXTENSIVE WATER SLUG DAMAGE OF 8-STAGE IR STEAM TURBINE ON 24/7 BASIS FOR NJ REFINERY

## **RMS SOLUTION:**

- Repair & overhaul within 21 days in RMS shop
- Complete teardown, rework, overhaul & reassembly
- Significant repairs & component modifications
- Rotor steam cleaned, balanced & indicated
- Steam chest, cover & bearing pads machined
- Bearing housing & cap modified for serviceability
- Trip mechanism, lift bars & packing boxes restored
- Valve cages, studs, fasteners & consumables by RMS
- New insulation blankets made & installed
- Overhauling & upgrading additional spare rotor with tilting pad type bearing