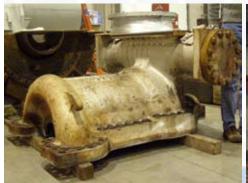

## EMERGENCY STEAM TURBINE OVERHAUL

PROBLEM: EMERGENCY REPAIR OF EXTENSIVE WATER SLUG DAMAGE OF 8-STAGE IR STEAM TURBINE ON 24/7 BASIS FOR NJ REFINERY

## **RMS SOLUTION:**

- Repair & overhaul within 21 days in RMS shop
- Complete teardown, rework, overhaul & reassembly
- Significant repairs & component modifications
- Rotor steam cleaned, balanced & indicated
- Steam chest, cover & bearing pads machined
- Bearing housing & cap modified for serviceability
- Trip mechanism, lift bars & packing boxes restored
- Valve cages, studs, fasteners & consumables by RMS
- New insulation blankets made & installed
- Overhauling & upgrading additional spare rotor with tilting pad type bearing