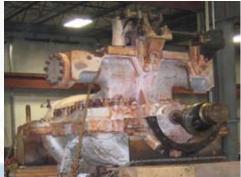

## EMERGENCY STEAM TURBINE OVERHAUL

PROBLEM: EMERGENCY REPAIR OF EXTENSIVE WATER SLUG DAMAGE OF 8-STAGE IR STEAM TURBINE ON 24/7 BASIS FOR NJ REFINERY

## **RMS SOLUTION:**

- Repair & overhaul within 21 days in RMS shop
- Complete teardown, rework, overhaul & reassembly
- Significant repairs & component modifications
- Rotor steam cleaned, balanced & indicated
- Steam chest, cover & bearing pads machined
- Bearing housing & cap modified for serviceability
- Trip mechanism, lift bars & packing boxes restored
- Valve cages, studs, fasteners & consumables by RMS
- New insulation blankets made & installed
- Overhauling & upgrading additional spare rotor with tilting pad type bearing